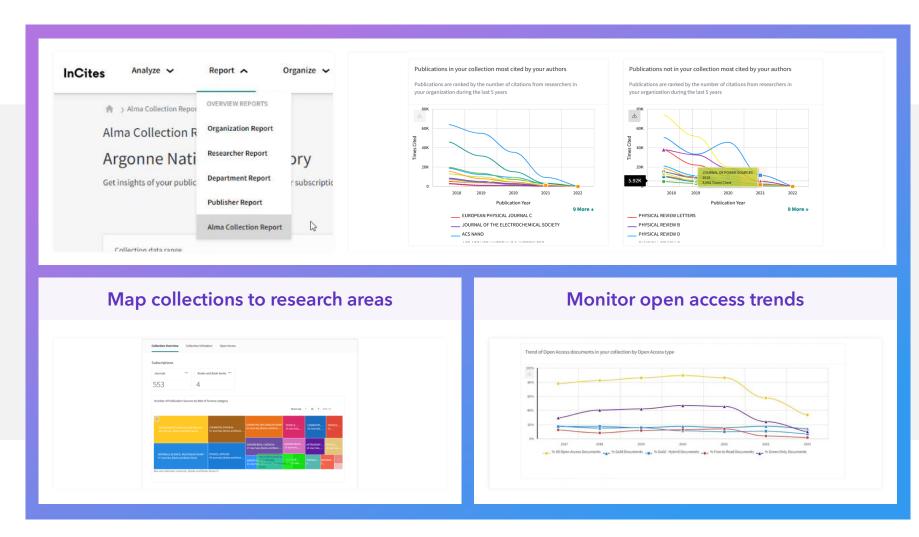

## Align library intelligence to researcher needs

Make better informed collections management decisions using data

#### Journal Utilization Report

- Compare authors' citation patterns and publishing patterns
- Map to research areas
- Monitor open access
- Inform transformative publishing agreements

#### Alma Collection Report for Alma customers

 See collection needs and usage in alignment with your Alma holdings