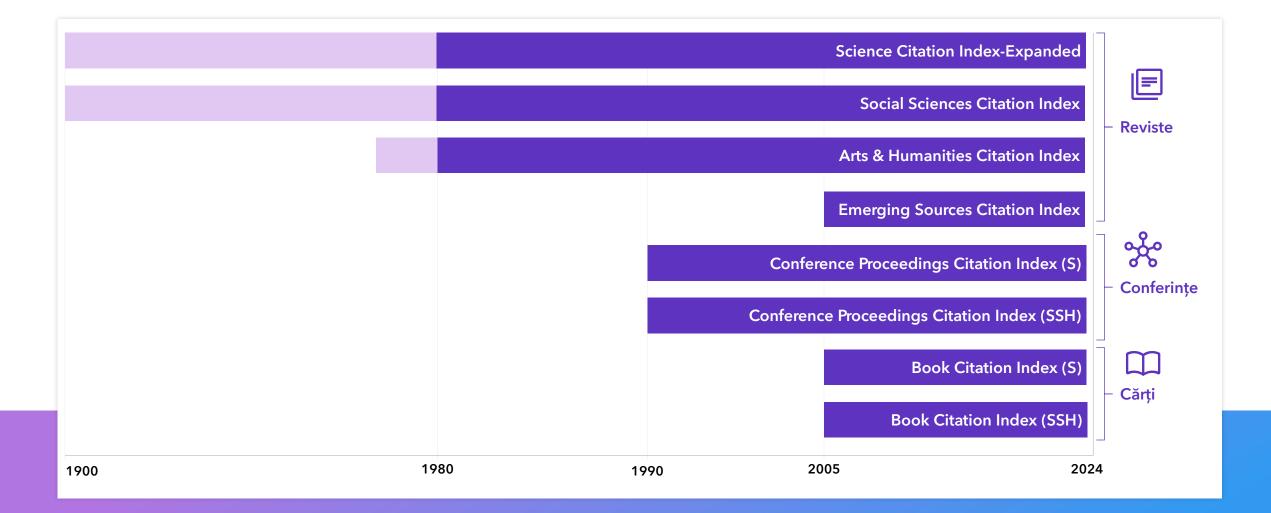

ate.com/InCiteshttps://incites.clarivate.com/

- <u>Master Journal List</u>
- <u>New releases Web of Science</u>
- Editorial Selection Process
- Web of Science Blog
- Events & Webinars

- <u>LibGuides</u>
  - <u>ProQuest LibGuides</u>
- <u>My Research Assistant</u>
- Web of Science Academy

Portal de formare <u>https://clarivate.com/webofsciencegroup/support/</u>

#### **Adriana Filip**

Senior Manager Customer Success Consulting <u>Adriana.Filip@clarivate.com</u>



## Clarivate

Conectarea datelor, a experiențelor și a expertizei, pentru ca instituțiile să poată prospera în contextul actual al cercetării



Web of Science Editorial | Institute for Scientific Information (ISI) | RP-News | Consulting

© 2024 Clarivate 4

## Web of Science Core Collection este sursa de date pentru InCites



## Indicatori disponibili în InCites

|               | % Documents in Top 1%            |           | All Open Access Documents          |            | Documents in JIF Journals                                       |
|---------------|----------------------------------|-----------|------------------------------------|------------|-----------------------------------------------------------------|
|               | Documents in Top 1%              |           | Gold Documents                     |            | Documents in Q1 Journals                                        |
|               | % Documents in Top 10%           |           | Gold Hybrid Documents              |            | Documents in Q2 Journals                                        |
|               | Documents in Top 1