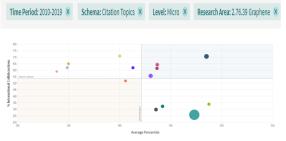

#### Identify your topic strengths

- Benchmark within research areas
- Measure against peers that focus on the same problems, not just those who publish in the same journals