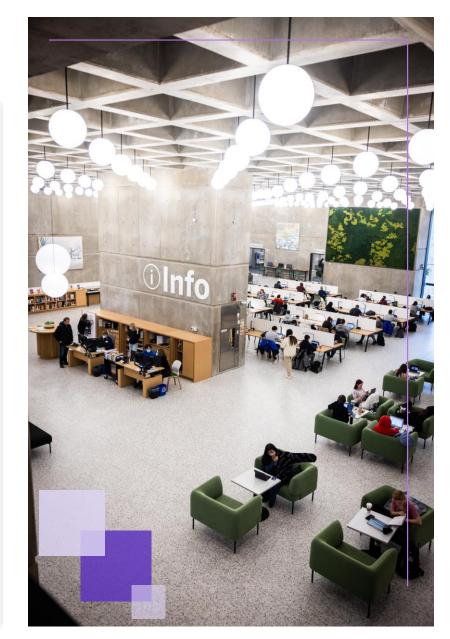

## CASE STUDY: University of South Florida, U.S.

Data-driven insights that guide international collaborations

## **Elevating global collaborations**

Showcasing impact and successful outcomes in the USF World Annual Report with international collaboration at the forefront.

*"We were able to show that the most influential research at USF is conducted by groups of researchers who, among other characteristics, are located around the world."* 

- Laurel Thomas

International Research and Global Engagement Data Manager, USF World, U.S.