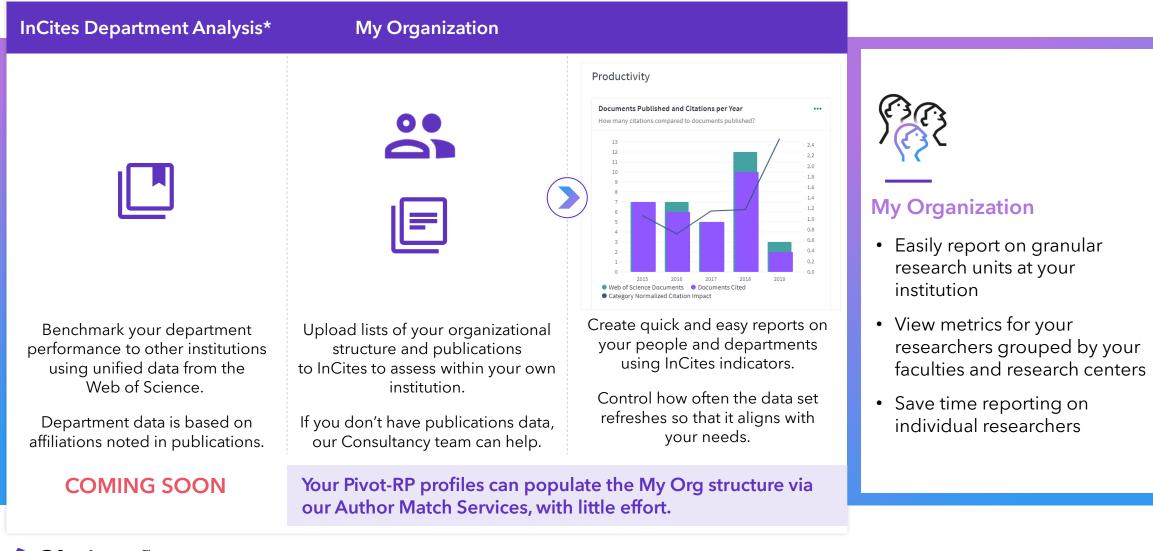

## Assess your institution's departments with objective InCites metrics

## Align library intelligence to researcher needs

Make better informed collections management decisions using data

#### Journal Utilization Report

- Compare authors' citation patterns and publishing patterns
- Map to research areas
- Monitor open access
- Inform transformative publishing agreements

#### Alma Collection Report for Alma customers

 See collection needs and usage in alignment with your Alma holdings