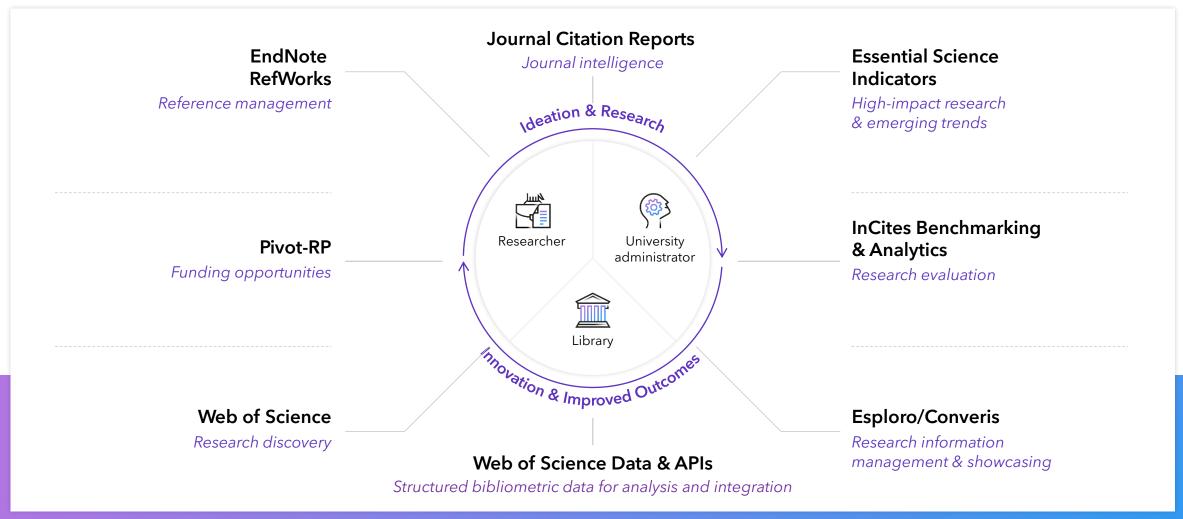

## Clarivate

Conectarea datelor, a experiențelor și a expertizei, pentru ca instituțiile să poată prospera în contextul actual al cercetării

Web of Science Editorial | Institute for Scientific Information (ISI) | RP-News | Consulting

## Web of Science Core Collection este sursa de date pentru InCites