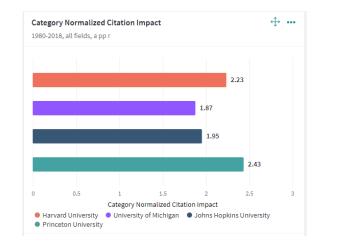

## Monitor your institution's position

- Benchmark against peers
- Control for faculty size and subject-area