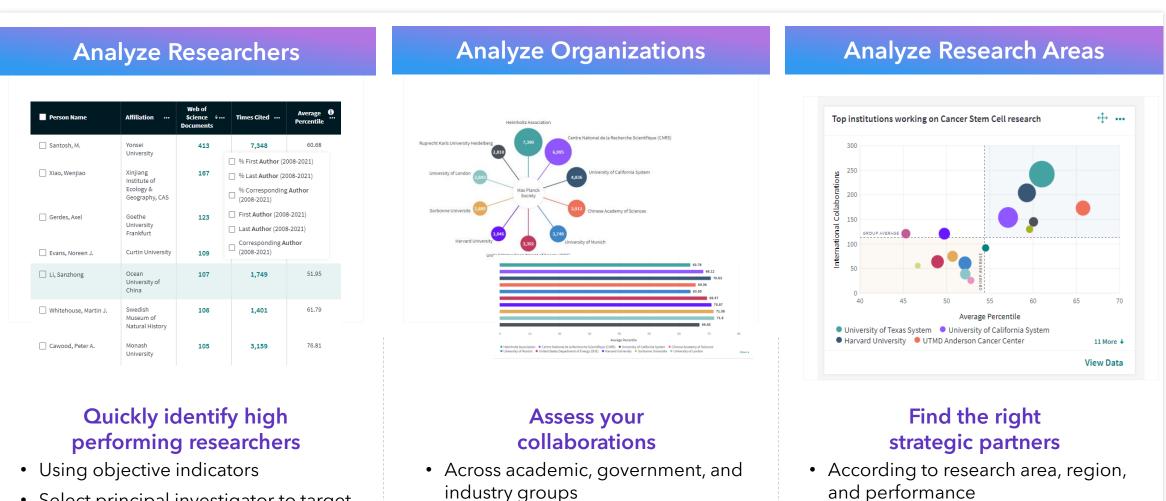

## Întrebări la care se poate răspunde cu InCites Benchmarking & Analytics

- Care sunt organizațiile academice, guvernamentale și corporative care produc cele mai importante cercetări de impact?
- Unde se află centrele de excelență într-o anumită regiune? Care este poziția instituției mele?

- Cine sunt experții într-o anumită regiune sau disciplină?
- Care sunt liderii care au produs cele mai importante lucrări?

- Care este peisajul finanțării cercetării în domeniul meu de activitate?
- Ce instituții și autori beneficiază de ce agenții sau granturi?

- Cu ce instituții lucrează deja organizația mea?
- Ce colaborări au cel mai mare impact?
- Ce colaborări internaționale au cel mai mare impact?

## **Assess collaborations**

Understand the outcomes of current collaborations and identify targets for strategic partnership

• Drill down to see key researchers

and papers

• Find those not yet collaborating with

you

• Select principal investigator to target funding received