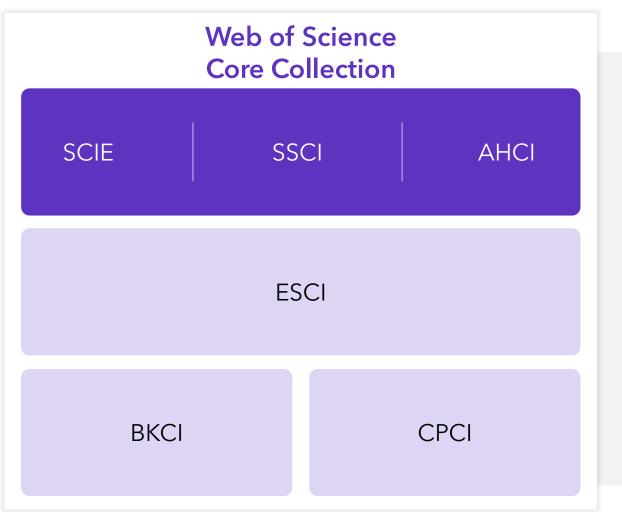

## The Web of Science Core Collection

At the heart of the Web of Science platform

Science Citation Index Expanded (SCIE) Social Sciences Citation Index (SSCI) Arts & Humanities Citation Index (AHCI) Emerging Sources Citation Index (ESCI) Books Citation Index (**BKCI**) Conference Proceedings Citation Index (CPCI)