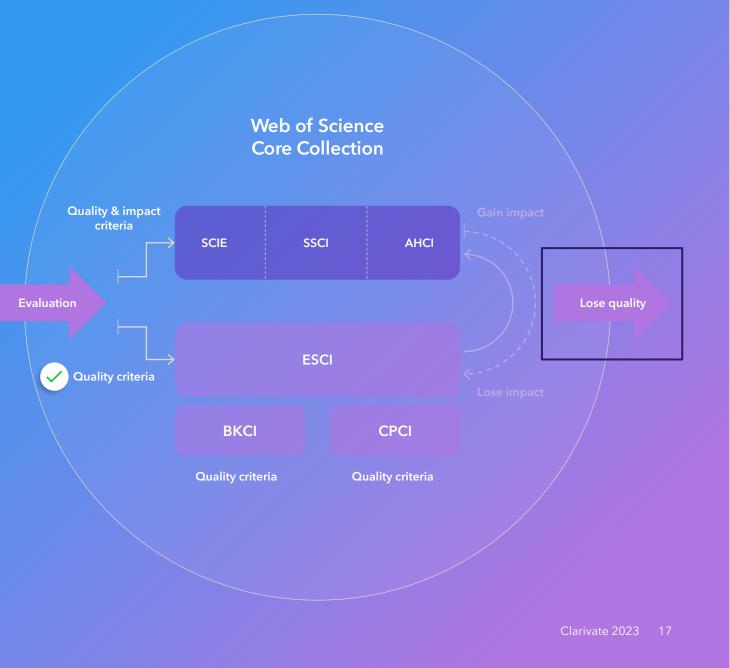

## The Web of Science Core Collection

At the heart of the Web of Science platform

Science Citation Index Expanded (SCIE) Social Sciences Citation Index (SSCI) Arts & Humanities Citation Index (AHCI) Emerging Sources Citation Index (ESCI) Books Citation Index (**BKCI**) Conference Proceedings Citation Index (CPCI)

## Web of Science Journal Evaluation Process and Selection Criteria

Journals that meet the quality criteria enter ESCI

Journals that meet **quality and impact** criteria enter SCIE, SSCI or AHCI

ESCI journals that gain impact move to SCIE, SSCI or AHCI

SCIE, SSCI and AHCI journals that decrease in impact move to ESCI