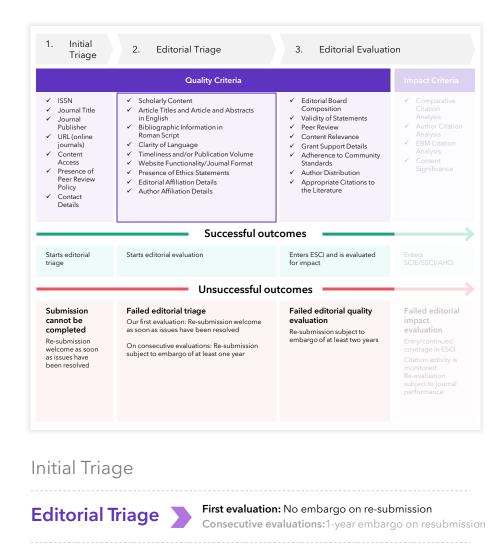

| 1. Initial<br>Triage                                                                                                                                                                                                             | 2. Editorial Triage                                                                                                                                                                                                                                                                                                                                                                                      | 3. Editorial Evaluation                                                                                                                                                                                                                                                                            |                                                                                                                                                                            |  |
|----------------------------------------------------------------------------------------------------------------------------------------------------------------------------------------------------------------------------------|----------------------------------------------------------------------------------------------------------------------------------------------------------------------------------------------------------------------------------------------------------------------------------------------------------------------------------------------------------------------------------------------------------|----------------------------------------------------------------------------------------------------------------------------------------------------------------------------------------------------------------------------------------------------------------------------------------------------|----------------------------------------------------------------------------------------------------------------------------------------------------------------------------|--|
|                                                                                                                                                                                                                                  | Quality Criteria                                                                                                                                                                                                                                                                                                                                                                                         |                                                                                                                                                                                                                                                                                                    | Impact Criteria                                                                                                                                                            |  |
| <ul> <li>✓ ISSN</li> <li>✓ Journal Title</li> <li>✓ Journal<br/>Publisher</li> <li>✓ URL (online<br/>journals)</li> <li>✓ Content Access</li> <li>✓ Presence of<br/>Peer Review<br/>Policy</li> <li>✓ Contact Details</li> </ul> | <ul> <li>Scholarly Content</li> <li>Article Titles and Article and Abstracts<br/>in English</li> <li>Bibliographic Information in<br/>Roman Script</li> <li>Clarity of Language</li> <li>Timeliness and/or Publication Volume</li> <li>Website Functionality/Journal Format</li> <li>Presence of Ethics Statements</li> <li>Editorial Affiliation Details</li> <li>Author Affiliation Details</li> </ul> | <ul> <li>Editorial Board<br/>Composition</li> <li>Validity of Statements</li> <li>Peer Review</li> <li>Content Relevance</li> <li>Grant Support Details</li> <li>Adherence to Community<br/>Standards</li> <li>Author Distribution</li> <li>Appropriate Citations to<br/>the Literature</li> </ul> | <ul> <li>✓ Comparative<br/>Citation Analysi</li> <li>✓ Author Citation<br/>Analysis</li> <li>✓ EBM Citation<br/>Analysis</li> <li>✓ Content<br/>Significance</li> </ul>    |  |
|                                                                                                                                                                                                                                  | Successful out                                                                                                                                                                                                                                                                                                                                                                                           | comes                                                                                                                                                                                                                                                                                              |                                                                                                                                                                            |  |
| Starts editorial<br>triage                                                                                                                                                                                                       | Starts editorial evaluation                                                                                                                                                                                                                                                                                                                                                                              | Enters ESCI and is evaluated for impact                                                                                                                                                                                                                                                            | Enters<br>SCIE/SSCI/AHCI                                                                                                                                                   |  |
|                                                                                                                                                                                                                                  | Unsuccessful ou                                                                                                                                                                                                                                                                                                                                                                                          | tcomes                                                                                                                                                                                                                                                                                             |                                                                                                                                                                            |  |
| Submission<br>cannot be<br>completed<br>Re-submission<br>welcome as soon<br>as issues have been<br>resolved                                                                                                                      | <b>Failed editorial triage</b><br>Our first evaluation: Re-submission welcome<br>as soon as issues have been resolved<br>On consecutive evaluations: Re-submission<br>subject to embargo of at least one year                                                                                                                                                                                            | Failed editorial quality<br>evaluation<br>Re-submission subject to<br>embargo of at least two years                                                                                                                                                                                                | Failed editorial<br>impact<br>evaluation<br>Entry/continued<br>coverage in ESCI<br>Citation activity is<br>monitored<br>Re-evaluation<br>subject to journal<br>performance |  |

#### **Editorial Triage**

Editorial Evaluation (Quality)

Editorial Evaluation (Impact)

**Editorial Triage** determines if the journal merits a complete in-depth evaluation. Basic editorial practices are reviewed.