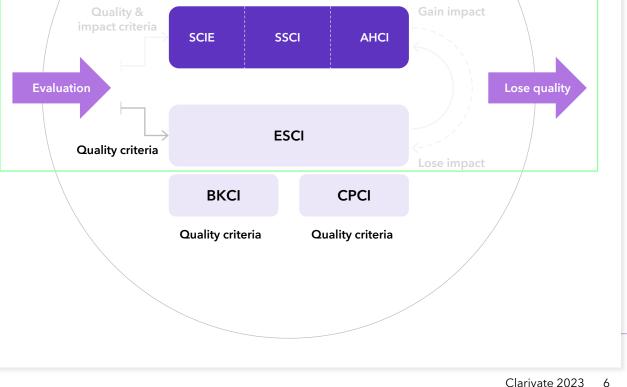

## The Web of Science Core Collection

At the heart of the Web of Science platform

Science Citation Index Expanded (SCIE) Social Sciences Citation Index (SSCI) Arts & Humanities Citation Index (AHCI) Emerging Sources Citation Index (ESCI) Books Citation Index (**BKCI**) Conference Proceedings Citation Index (CPCI)

## Web of Science Journal Evaluation Process and Selection Criteria

Journals that meet the quality criteria enter ESCI

Journals that meet **quality and impact** criteria enter SCIE, SSCI or AHCI

ESCI journals that gain impact move to SCIE, SSCI or AHCI

SCIE, SSCI and AHCI journals that decrease in impact move to ESCI