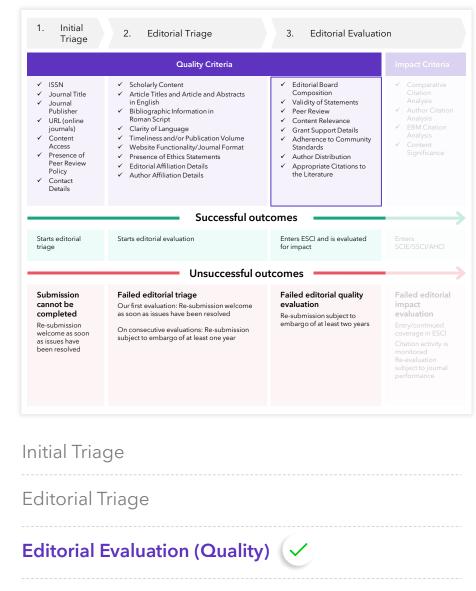

| 1. Initial<br>Triage                                                                                                                                                                                                             | 2. Editorial Triage                                                                                                                                                                                                                                                                                                                                                                                      | 3. Editorial Evaluation                                                                                                                                                                                                                                                                            |                                                                                                                                                                            |  |
|----------------------------------------------------------------------------------------------------------------------------------------------------------------------------------------------------------------------------------|----------------------------------------------------------------------------------------------------------------------------------------------------------------------------------------------------------------------------------------------------------------------------------------------------------------------------------------------------------------------------------------------------------|----------------------------------------------------------------------------------------------------------------------------------------------------------------------------------------------------------------------------------------------------------------------------------------------------|----------------------------------------------------------------------------------------------------------------------------------------------------------------------------|--|
|                                                                                                                                                                                                                                  | Quality Criteria                                                                                                                                                                                                                                                                                                                                                                                         |                                                                                                                                                                                                                                                                                                    | Impact Criteria                                                                                                                                                            |  |
| <ul> <li>✓ ISSN</li> <li>✓ Journal Title</li> <li>✓ Journal<br/>Publisher</li> <li>✓ URL (online<br/>journals)</li> <li>✓ Content Access</li> <li>✓ Presence of<br/>Peer Review<br/>Policy</li> <li>✓ Contact Details</li> </ul> | <ul> <li>Scholarly Content</li> <li>Article Titles and Article and Abstracts<br/>in English</li> <li>Bibliographic Information in<br/>Roman Script</li> <li>Clarity of Language</li> <li>Timeliness and/or Publication Volume</li> <li>Website Functionality/Journal Format</li> <li>Presence of Ethics Statements</li> <li>Editorial Affiliation Details</li> <li>Author Affiliation Details</li> </ul> | <ul> <li>Editorial Board<br/>Composition</li> <li>Validity of Statements</li> <li>Peer Review</li> <li>Content Relevance</li> <li>Grant Support Details</li> <li>Adherence to Community<br/>Standards</li> <li>Author Distribution</li> <li>Appropriate Citations to<br/>the Literature</li> </ul> | <ul> <li>✓ Comparative<br/>Citation Analysi</li> <li>✓ Author Citation<br/>Analysis</li> <li>✓ EBM Citation<br/>Analysis</li> <li>✓ Content<br/>Significance</li> </ul>    |  |
|                                                                                                                                                                                                                                  | Successful out                                                                                                                                                                                                                                                                                                                                                                                           | comes                                                                                                                                                                                                                                                                                              |                                                                                                                                                                            |  |
| Starts editorial<br>triage                                                                                                                                                                                                       | Starts editorial evaluation                                                                                                                                                                                                                                                                                                                                                                              | Enters ESCI and is evaluated for impact                                                                                                                                                                                                                                                            | Enters<br>SCIE/SSCI/AHCI                                                                                                                                                   |  |
|                                                                                                                                                                                                                                  | Unsuccessful ou                                                                                                                                                                                                                                                                                                                                                                                          | tcomes                                                                                                                                                                                                                                                                                             |                                                                                                                                                                            |  |
| Submission<br>cannot be<br>completed<br>Re-submission<br>welcome as soon<br>as issues have been<br>resolved                                                                                                                      | <b>Failed editorial triage</b><br>Our first evaluation: Re-submission welcome<br>as soon as issues have been resolved<br>On consecutive evaluations: Re-submission<br>subject to embargo of at least one year                                                                                                                                                                                            | Failed editorial quality<br>evaluation<br>Re-submission subject to<br>embargo of at least two years                                                                                                                                                                                                | Failed editorial<br>impact<br>evaluation<br>Entry/continued<br>coverage in ESCI<br>Citation activity is<br>monitored<br>Re-evaluation<br>subject to journal<br>performance |  |

#### **Editorial Evaluation (Quality)**

Editorial Evaluation (Impact)

At the **Quality** step we check the alignment of the journal's title and scope with the editorial board and published content. Evidence of editorial rigour is also sought for.

**Editorial Board Composition** 

Validity of Statements

**Peer Review** 

**Content Relevance** 

Grant Support Details

Adherence to Community Standards

Author Distribution

Appropriate Citations to the Literature